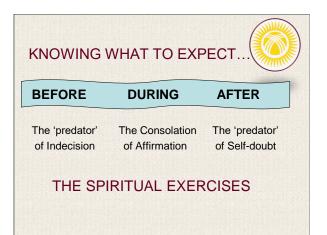

## KNOWING WHAT TO EXPECT

 Following a deep spiritual experience we can expect that the old messages we used to tell ourselves will re-appear in order to talk us out of our truth.

Spiritual influences we blame ourselves for