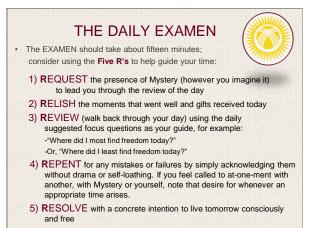

#### EXERCISING OUR ABILITY TO DISCERN

I may not always be aware that I am in a state of consolation or desolation. Through daily Attention and Intention and night time Examen I may discover the ebb and the flow of consolation and desolation as I make choices and take actions.

This heightened awareness creates a new instinct where the language of discernment makes more sense– helping me both in my daily decisions and in the larger life-decisions I may later encounter.

| Spiritual Geographying Exercise           01020304050607080+           Interview:           1010100100100100100100100100100100100100100100100100100100100100100100100100100100100100100100100100 | highs                           |
|--------------------------------------------------------------------------------------------------------------------------------------------------------------------------------------------------|---------------------------------|
| 2)                                                                                                                                                                                               | 10000                           |
| <ol> <li></li></ol>                                                                                                                                                                              | WHAT DOES<br>REORDER LOOK LIKE? |