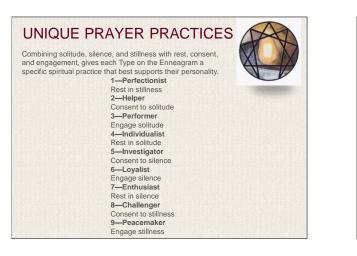

### **ENNEAGRAM REFLECTIONS**

For the 30 Day Retreat

WEEK FOUR: PRAYER & THE HOLY IDEAS