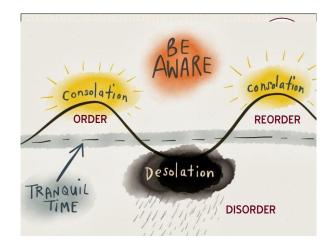

#### EXERCISING OUR ABILITY TO DISCERN

I may not always be aware that I am in a state of consolation or desolation. Through daily Attention and Intention and night time Examen I may discover the ebb and the flow of consolation and desolation as I make choices and take actions.

This heightened awareness creates a new instinct where the language of discernment makes more sense– helping me both in my daily decisions and in the larger life-decisions I may later encounter.

| Spiritual Geographying Exercise           01020304050607080+           Interview:           1010100100100100100100100100100100100100100100100100100100100100100100100100100100100100100100100100 | highs                           |
|--------------------------------------------------------------------------------------------------------------------------------------------------------------------------------------------------|---------------------------------|
| 2)                                                                                                                                                                                               | 10000                           |
| <ol> <li></li></ol>                                                                                                                                                                              | WHAT DOES<br>REORDER LOOK LIKE? |