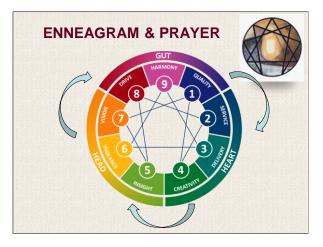

### **ENNEAGRAM REFLECTIONS**

For the 30 Day Retreat

WEEK FOUR: PRAYER & THE HOLY IDEAS