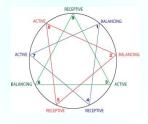

## THREE VITAL LIFE FORCES

ACTIVE or yang energy, the lead energy of

#### **TYPES 3-7-8**

flows outward into assertive and decisive action that is unrestricted and expanding. These are the types that most readily reach out and make things happen in the world. This has been called the ASSERTIVE energy of the Enneagram

RECEPTIVE or yin energy, the lead energy of

## TYPES 4-5-9

flows inward as openness and receptivity and outwardly as flexibility of action. This vital energy is under developed in our busy modern world. This has been called the WITHDRAWN energy of the Enneagram

BALANCING or yin/yang energy, the lead energy of

#### **TYPES 1-2-6**

represents a reconciling energy harmonizing both active and receptive energies. This energy allows us to thrive efficiently and effectively. This has been called the COMPLIANT energy of the Enneagram.