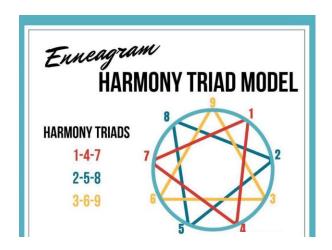

## THREE VITAL LIFE FORCES

ACTIVE or yang energy, the lead energy of

#### **TYPES 3-7-8**

flows outward into assertive and decisive action that is unrestricted and expanding. These are the types that most readily reach out and make things happen in the world. This has been called the ASSERTIVE energy of the Enneagram

RECEPTIVE or yin energy, the lead energy of

## TYPES 4-5-9

flows inward as openness and receptivity and outwardly as flexibility of action. This vital energy is under developed in our busy modern world. This has been called the WITHDRAWN energy of the Enneagram

BALANCING or yin/yang energy, the lead energy of

#### **TYPES 1-2-6**

represents a reconciling energy harmonizing both active and receptive energies. This energy allows us to thrive efficiently and effectively. This has been called the COMPLIANT energy of the Enneagram.